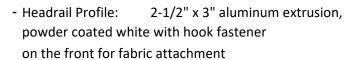

## Features:

- Modern shape fully enclosed cassette type profile with hook fastener tape pre-attached.
- Simple and quick installation with smart click brackets.
- Field adjustable cord take up pulleys can be placed anywhere along the profile.
- Electronic built-in limit switches allow for easy remote adjustment of automatic stopping at top and bottom positions.
- Available for plug-in and hardwiring, or with built-in battery.
- Convenient operation of single or multiple windows or for those hard to reach windows.
- A wide choice of wireless multichannel handheld controls and wall mount button switches is available.
- Built-in contact closure port and Z-Wave module (120VAC motor only) for direct connection to any Building Management System.
- Integrates with all major Automation systems.
- Can be built with Somfy® motor upon request (120VAC or with internal rechargable battery)