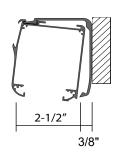

## Features:

- Modern shape fully enclosed cassette type profile with hook fastener tape pre-attached.
- Simple and quick installation with smart click brackets.
- Field adjustable cord take up pulleys can be placed anywhere along the profile.
- Electronic built-in limit switches allow for easy remote adjustment of automatic stopping at top and bottom positions.
- Available for plug-in and hardwiring, or with built-in battery.
- Convenient operation of single or multiple windows or for those hard to reach windows.
- A wide choice of wireless multichannel handheld controls and wall mount button switches is available.
- Built-in contact closure port and Z-Wave module (120VAC motor only) for direct connection to any Building Management System.
- Integrates with all major Automation systems.
- Can be built with Somfy® motor upon request (120VAC or with internal rechargable battery)