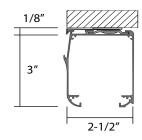

## Features:

- Modern shape fully enclosed cassette type profile with hook fastener tape pre-attached.
- Simple and quick installation with smart click brackets.
- Field adjustable cord take up pulleys can be placed anywhere along the profile.
- Electronic built-in limit switches allow for easy remote adjustment of automatic stopping at top and bottom positions.
- Available for plug-in and hardwiring, or with built-in battery.
- Convenient operation of single or multiple windows or for those hard to reach windows.
- A wide choice of wireless multichannel handheld controls and wall mount button switches is available.
- Built-in contact closure port and Z-Wave module (120VAC motor only) for direct connection to any Building Management System.
- Integrates with all major Automation systems.
- Can be built with Somfy® motor upon request (120VAC or with internal rechargable battery)