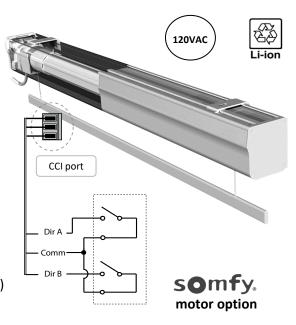

## Features:

- Modern shape fully enclosed cassette type profile with hook fastener tape pre-attached.
- Simple and quick installation with smart click brackets.
- Field adjustable cord take up pulleys can be placed anywhere along the profile.
- Electronic built-in limit switches allow for easy remote adjustment of automatic stopping at top and bottom positions.
- Available for plug-in and hardwiring, or with built-in battery.
- Convenient operation of single or multiple windows or for those hard to reach windows.
- A wide choice of wireless multichannel handheld controls and wall mount button switches is available.
- Built-in contact closure port and Z-Wave module (120VAC motor only) for direct connection to any Building Management System.
- Integrates with all major Automation systems.
- Can be built with Somfy® motor upon request (120VAC or with internal rechargable battery)

## **Specifications:**

- Rated Power: 120VAC / 0.9A

- Maximum lifting capacity: 24lbs

- Somfy motor compatibility: Sonesse 40 series

- Adjustable cord take up pulleys with non-stretch lifting cords are spaced up to a maximum of 16"
- Minimum system width: 24" (31" w/built-in battery)
- Maximum system width: 228" (19ft)
- Maximum system height: 216" (18ft)
- Maximum load capacity: 6lbs per pulley (up to a maximum of 24lbs per system)

12V Li-lon (use USB type C port to recharge)

24lbs

Wall mount bracket

Ceiling mount bracket

Your Drapery Hardware Specialist

13040 Worster Court, Richmond, BC, Canada, V6V 2B3 phone: 604-821-1188 / 888-982-0888 email: info@textiletrimmings.com www.TextileTrimmings.com