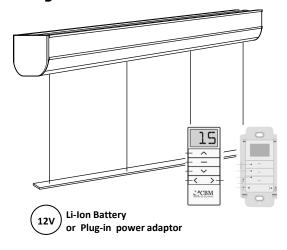

# **Motorized Designer Roman Shade System**

Slim cassette design cord lifting system driven by remotely controlled quiet low voltage motor suitable for all styles of Roman, Austrian, Balloon, Hobbled, Flat and Studio shades.

#### Features:

- Fully enclosed slim cassette design for easy installation and a clean aesthetic.
- Quiet electronic low voltage drive can be powered by external 12V Li-Ion rechargable battery.
- Electronic built-in limit switches allow for easy remote adjustment of automatic stopping at top and bottom.
- Available for plug-in and hardwiring.
- Convenient operation of single or multiple windows or for those hard to reach windows.
- Single and multichannel RF remote control and wireless wall mount button switches are available.
- Integrates with all major Automation systems.

#### Standard HD

- Rated Power: 12VDC / 1.18A 12VDC / 1.5A - Maximum lifting capacity: 9lbs 18lbs

- Headrail Profile: 1-3/8" x 1-1/2" aluminum extrusion, powder coated white with hook fastener on the front for fabric attachment.
- Adjustable cord take up pulleys with polyester non-stretch lifting cords are spaced up to a maximum of 12"
- Minimum system width: 17" (18" with HD motor)
- Maximum system width: 60" (120" with HD motor)
- Maximum system height: 137"
- Maximum load capacity: 3lbs per pulley