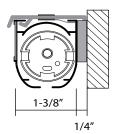

#### Standard HD

- Rated Power: 12VDC / 1.18A 12VDC / 1.5A - Maximum lifting capacity: 9lbs 18lbs

- Headrail Profile: 1-3/8" x 1-1/2" aluminum extrusion, powder coated white with hook fastener on the front for fabric attachment.
- Adjustable cord take up pulleys with polyester non-stretch lifting cords are spaced up to a maximum of 12"
- Minimum system width: 17" (18" with HD motor)
- Maximum system width: 60" (120" with HD motor)
- Maximum system height: 137"
- Maximum load capacity: 3lbs per pulley

Ceiling mount bracket 1/8"

Wall mount bracket

(up to a maximum of 9lbs per system / 18lbs with HD motor)

Your Drapery Hardware Specialist 13040 Worster Court. Richmond, BC, Canada, V6V 2B3 phone: 604-821-1188 / 888-982-0888 email: info@textiletrimmings.com www.TextileTrimmings.com