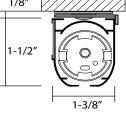

#### Standard HD

- Rated Power: 12VDC / 1.18A 12VDC / 1.5A - Maximum lifting capacity: 9lbs 18lbs

- Headrail Profile: 1-3/8" x 1-1/2" aluminum extrusion, powder coated white with hook fastener on the front for fabric attachment.
- Adjustable cord take up pulleys with polyester non-stretch lifting cords are spaced up to a maximum of 12"
- Minimum system width: 17" (18" with HD motor)
- Maximum system width: 60" (120" with HD motor)
- Maximum system height: 137"
- Maximum load capacity: 3lbs per pulley

Ceiling mount bracket 1/8"

Wall mount bracket

(up to a maximum of 9lbs per system / 18lbs with HD motor)

Your Drapery Hardware Specialist 13040 Worster Court. Richmond, BC, Canada, V6V 2B3 phone: 604-821-1188 / 888-982-0888 email: info@textiletrimmings.com www.TextileTrimmings.com